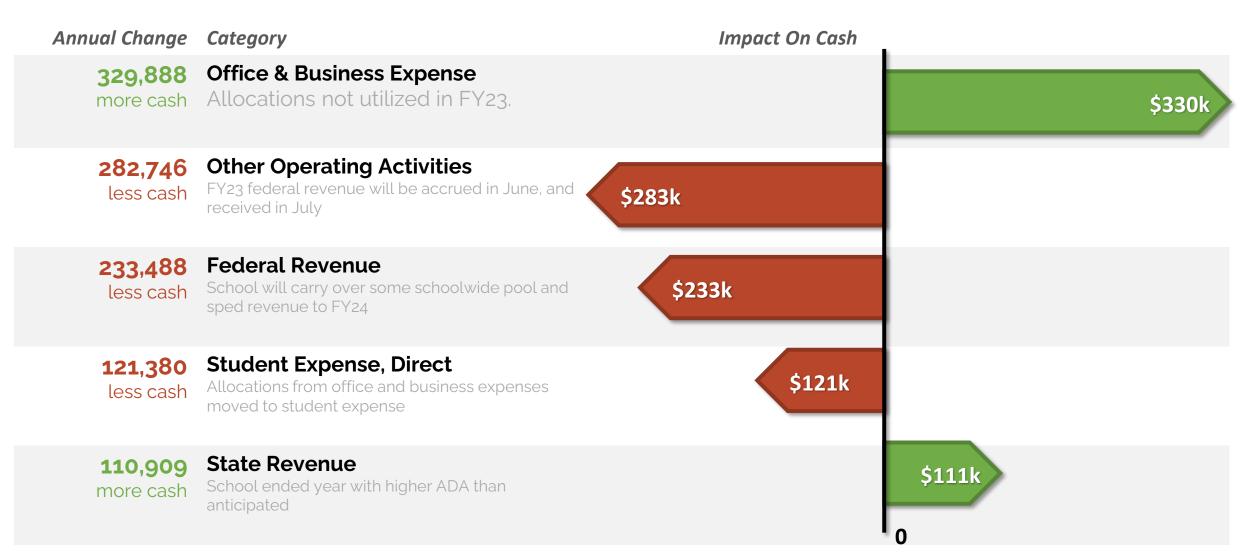

### **Executive Summary**

- Brookside Charter closes May with a projected net income of 1.38M, which is on track with prior months reporting.
- For May forecast, we have made some cash-flow adjustments to reflect 6/30/23 accruals, which has resulted in a slightly lower than April eoy cash projection.
- 30K decrease to revenue
  - Increased in ADA = higher state revenue
  - Decrease in spending = lower federal revenue to claim
- 8oK decrease to expense
  - Primarily office/business forecast reduced based on ytd spend

### **Key Forecast Changes This Month**

The May forecast decreased the year-end cash expectation by \$235k. Key changes:

|                              | Year-To-Date Annual Forecast |            |             |            |            |           |           |
|------------------------------|------------------------------|------------|-------------|------------|------------|-----------|-----------|
|                              | Actual                       | Budget     | Variance    | Forecast   | Budget     | Variance  | Remaining |
| Revenue                      |                              |            |             |            |            |           |           |
| Local Revenue                | 1,003,019                    | 787,346    | 215,672     | 1,082,149  | 865,177    | 216,971   | 79,130    |
| State Revenue                | 8,119,854                    | 5,847,981  | 2,271,874   | 8,976,804  | 6,491,532  | 2,485,273 | 856,950   |
| Federal Revenue              | 1,739,205                    | 2,810,785  | (1,071,580) | 3,035,511  | 3,245,133  | (209,622) | 1,296,306 |
| Private Grants and Donations | 342,685                      | 487,500    | (144,815)   | 450,000    | 500,000    | (50,000)  | 107,315   |
| Earned Fees                  | 222,536                      | 565,740    | (343,205)   | 226,957    | 626,367    | (399,410) | 4,421     |
| Total Revenue                | 11,427,299                   | 10,499,352 | 927,947     | 13,771,421 | 11,728,209 | 2,043,212 | 2,344,122 |
| Expenses                     |                              |            |             |            |            |           |           |
| Salaries                     | 6,136,629                    | 5,729,167  | (407,462)   | 6,835,646  | 6,250,000  | (585,646) | 699,017   |
| Benefits and Taxes           | 1,707,853                    | 1,687,882  | (19,971)    | 1,914,183  | 1,841,326  | (72,857)  | 206,329   |
| Staff-Related Costs          | 146,144                      | 123,865    | (22,279)    | 196,363    | 135,126    | (61,238)  | 50,219    |
| Rent                         | 37,000                       | 77,917     | 40,917      | 85,000     | 85,000     | (0)       | 48,000    |
| Occupancy Service            | 649,872                      | 610,561    | (39,312)    | 738,399    | 666,066    | (72,333)  | 88,527    |
| Student Expense, Direct      | 533,549                      | 337,615    | (195,933)   | 739,614    | 368,309    | (371,305) | 206,065   |
| Student Expense, Food        | 294,520                      | 240,455    | (54,066)    | 326,240    | 264,500    | (61,740)  | 31,720    |
| Office & Business Expense    | 779,638                      | 1,140,378  | 360,741     | 896,701    | 1,244,049  | 347,349   | 117,063   |
| Transportation               | 211,853                      | 291,818    | 79,965      | 326,417    | 321,000    | (5,417)   | 114,564   |
| Total Ordinary Expenses      | 10,497,059                   | 10,239,658 | (257,401)   | 12,058,563 | 11,175,376 | (883,188) | 1,561,504 |
| Net Operating Income         | 930,240                      | 259,694    | 670,546     | 1,712,858  | 552,833    | 1,160,025 | 782,618   |
| Extraordinary Expenses       |                              |            |             |            |            |           |           |
| Interest                     | 282,876                      | 282,876    | (0)         | 308,592    | 308,592    | (0)       | 25,716    |
| Facility Improvements        | 20,423                       | 1,628      | (18,795)    | 20,423     | 1,776      | (18,647)  | -         |
| Total Extraordinary Expenses | 303,299                      | 284,504    | (18,795)    | 329,015    | 310,368    | (18,647)  | 25,716    |
| Total Expenses               | 10,800,357                   | 10,524,161 | (276,196)   | 12,387,578 | 11,485,743 | (901,835) | 1,587,220 |
| Net Income                   | 626,941                      | (24,809)   | 651,751     | 1,383,843  | 242,466    | 1,141,377 | 756,902   |
| Cash Flow Adjustments        | 32,774                       | -          | 32,774      | (282,746)  | -          | (282,746) | (315,520) |
| Change in Cash               | 659,716                      | (24,809)   | 684,525     | 1,101,097  | 242,466    | 858,631   | 441,382   |