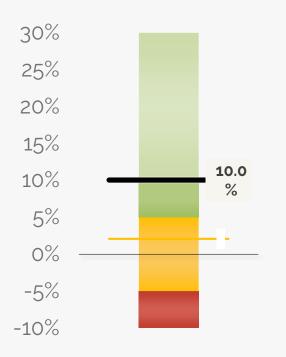

### **Gross Margin**

Revenue less expenses, divided by revenue

#### 10.0% GROSS MARGIN

The forecasted net income is \$1.4m, which is \$1.1m above the budget. It yields a 10.0% gross margin.