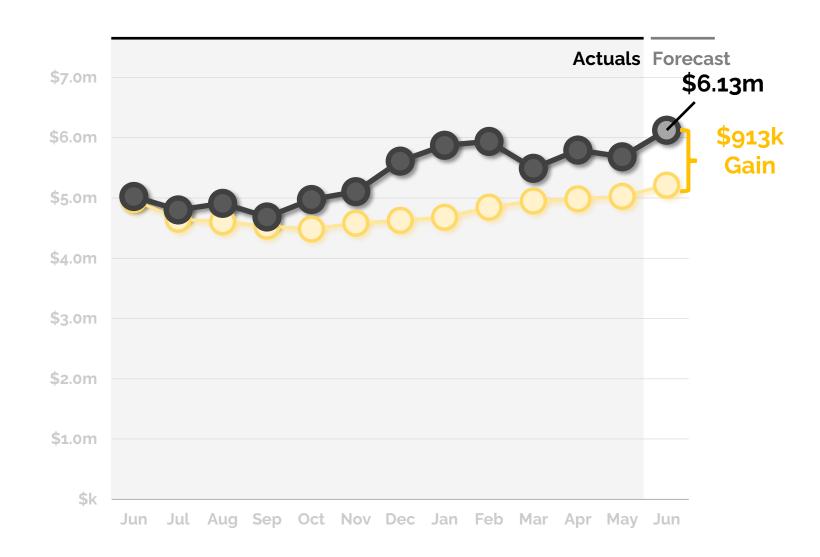

# 180 Days of Cash at year's end

We forecast the school's year ending cash balance as **\$6.1m**, **\$913k** above budget.

The school remains in an envious position of financial strength.