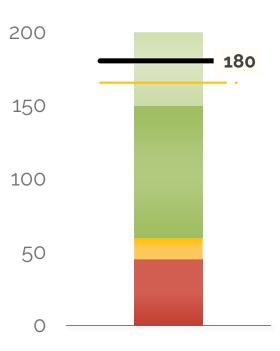

### **Days of Cash**

Cash balance at year-end divided by average daily expenses

#### 180 DAYS OF CASH AT YEAR'S END

The school will end the year with 180 days of cash. This is above the recommended 60 days