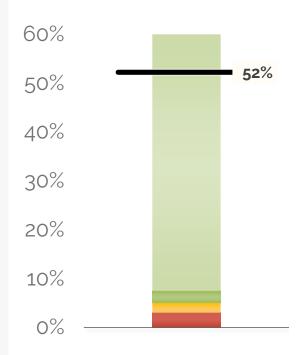

### **Fund Balance %**

Forecasted Ending Fund Balance
/ Total Expenses

### **52.24% AT YEAR'S END**

The school is projected to end the year with a fund balance of \$6,470,715. Last year's fund balance was \$5,086,872.